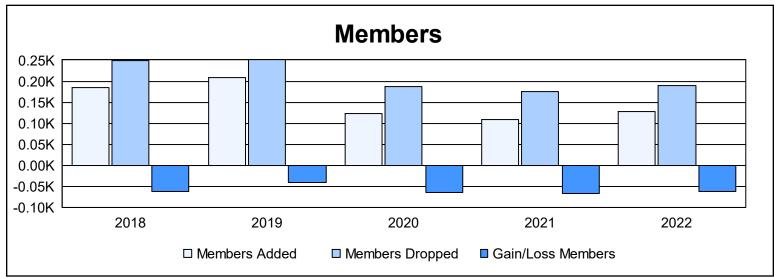

District 2 T2

As of June 2022 Cumulative

| Year      | New<br>Clubs | Dropped<br>Clubs | Gain/<br>Loss<br>Clubs | New<br>Members | Charter<br>Members | Reinstate<br>Members | Transfer<br>Members | Total<br>Member<br>Added | Total<br>Members<br>Dropped | Gain/<br>Loss<br>Members |
|-----------|--------------|------------------|------------------------|----------------|--------------------|----------------------|---------------------|--------------------------|-----------------------------|--------------------------|
| 2017-2018 | 1            | 3                | -2                     | 147            | 27                 | 4                    | 7                   | 185                      | 248                         | -63                      |
| 2018-2019 | 2            | 1                | 1                      | 143            | 54                 | 1                    | 11                  | 209                      | 250                         | -41                      |
| 2019-2020 | 0            | 0                | 0                      | 111            | 0                  | 3                    | 8                   | 122                      | 186                         | -64                      |
| 2020-2021 | 0            | 4                | -4                     | 94             | 2                  | 1                    | 11                  | 108                      | 176                         | -68                      |
| 2021-2022 | 0            | 3                | -3                     | 124            | 0                  | 2                    | 1                   | 127                      | 190                         | -63                      |
| Average   | 1            | 2                | -2                     | 124            | 17                 | 2                    | 8                   | 150                      | 210                         | -60                      |