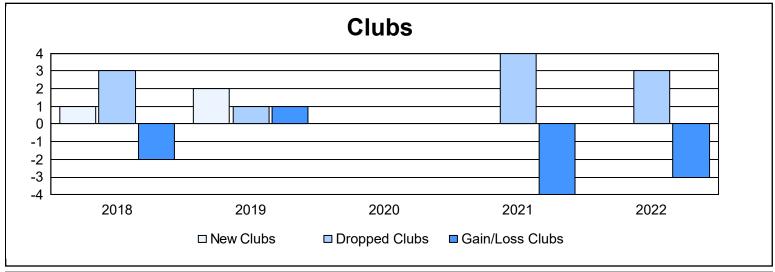

District 2 T2

As of June 2022 Cumulative

| Year      | New<br>Clubs | Dropped<br>Clubs | Gain/<br>Loss<br>Clubs | New<br>Members | Charter<br>Members | Reinstate<br>Members | Transfer<br>Members | Total<br>Member<br>Added | Total<br>Members<br>Dropped | Gain/<br>Loss<br>Members |
|-----------|--------------|------------------|------------------------|----------------|--------------------|----------------------|---------------------|--------------------------|-----------------------------|--------------------------|
| 2017-2018 | 1            | 3                | -2                     | 147            | 27                 | 4                    | 7                   | 185                      | 248                         | -63                      |
| 2018-2019 | 2            | 1                | 1                      | 143            | 54                 | 1                    | 11                  | 209                      | 250                         | -41                      |
| 2019-2020 | 0            | 0                | 0                      | 111            | 0                  | 3                    | 8                   | 122                      | 186                         | -64                      |
| 2020-2021 | 0            | 4                | -4                     | 94             | 2                  | 1                    | 11                  | 108                      | 176                         | -68                      |
| 2021-2022 | 0            | 3                | -3                     | 124            | 0                  | 2                    | 1                   | 127                      | 190                         | -63                      |
| Average   | 1            | 2                | -2                     | 124            | 17                 | 2                    | 8                   | 150                      | 210                         | -60                      |